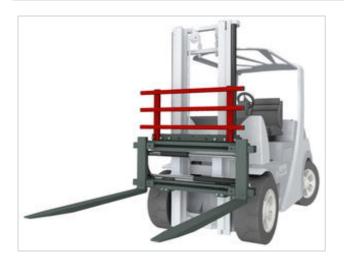

## **Load Backrest T479.1**

### Specification:

The new KAUP Load Backrest T479.1 has been designed to secure and stabilize loads transported with all kinds of KAUP Fork Positioners and thus expands the portfolio of KAUP Load Backrests.

#### Qualities:

Good visibility conditions