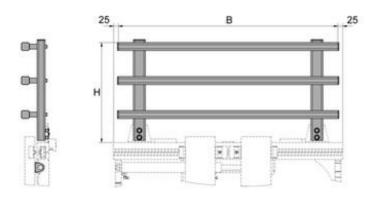

#### **Technical Data**

| Model     | В       |         | Weight | Price      | Add-on price per 100mm increased hight/width |
|-----------|---------|---------|--------|------------|----------------------------------------------|
|           | B<br>mm | H<br>mm | kg     | 人民币        | 人民币                                          |
| 2T479.1   | 990     | 500     | 19     | On request | On request                                   |
|           |         |         |        |            |                                              |
| 3,5T479.1 | 1.100   | 500     | 21     | On request | On request                                   |
|           |         |         |        |            |                                              |
| 4,8T479.1 | 1.300   | 500     | 24     | On request | On request                                   |

The matching models are: T160B and T466B.

Maximum height H = 1.000 mm.

Please note: load backrest width (B) corresponds to width of T160 / T466B range minus 50 mm.

Load Backrest T479.1 for KAUP integrated fork positioners T466BI and T466BIZ up to 4.8T available upon request.