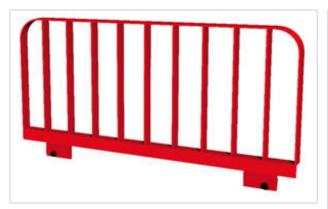

## **Load Backrest T479**

### Specification:

The KAUP Load Backrest T479 has been designed to secure and stabilize loads transported with all kinds of KAUP Fork Positioners and Clamps.

#### Qualities:

- Solid construction
- · Good visibility conditions