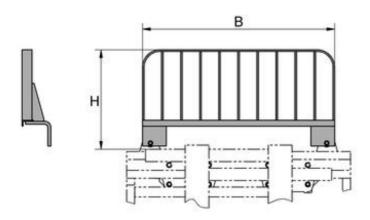

#### **Technical Data**

| Model   | B<br>mm | H<br>mm | Weight | Price      | Add-on price per 100mm increased hight/width |
|---------|---------|---------|--------|------------|----------------------------------------------|
|         |         |         | kg     | 人民币        | 人民币                                          |
| 1T479   | 970     | 500     | 26     | On request | On request                                   |
|         |         |         |        |            |                                              |
| 1,5T479 | 970     | 500     | 26     | On request | On request                                   |
|         |         |         |        |            |                                              |
| 2T479   | 1.130   | 500     | 28     | On request | On request                                   |
|         |         |         |        |            |                                              |
| 3T479   | 1.130   | 500     | 28     | On request | On request                                   |
|         |         |         |        |            |                                              |
| 4T479   | 1.130   | 500     | 32     | On request | On request                                   |
|         |         |         |        |            |                                              |
| 5T479   | 1.330   | 500     | 37     | On request | On request                                   |
|         |         |         |        |            |                                              |
| 6T479   | 1.550   | 500     | 48     | On request | On request                                   |
|         |         |         |        |            |                                              |
| 8T479   | 1.860   | 500     | 55     | On request | On request                                   |
|         |         |         |        |            |                                              |
| 10T479  | 2.060   | 500     | 78     | On request | On request                                   |

The matching models are: T160, T466, T411R, T411Z, T411, T411D, T412, T413, T414, T415, T406. Maximum height H = 1.000 mm.

Maximum height H = 1.000 mm, otherwise upon request.