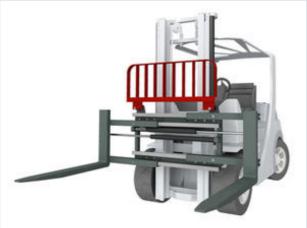

### Specification:

The KAUP Load Backrest T479 has been designed to secure and stabilize loads transported with all kinds of KAUP Fork Positioners and Clamps.