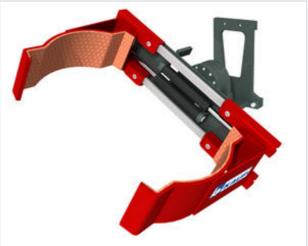

### Specification:

The KAUP Mini Drum Clamp T445F is the

right choice when cylindrical drums and/or garbage vessels with a hydraulically rotating attachment should be emptied occasionally. For it the mini drums clamp has to be put on the existing forks, arrested and connected hydraulically with the forklift.

#### Qualities:

Simple assembly Good visibility conditions Original forks can be used Clamp arms with rubber covering serially Rotary corner up to 180°