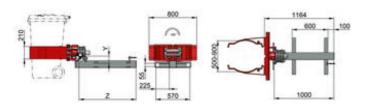

### **Technical Data**

| Model    | Cap. | LCD<br>mm | Opening range<br>mm | Rotation | Md Δ-P = 125 bar<br>Nm | CofG<br>Z<br>mm | CofG <sub>v</sub><br>Y<br>mm | Weight<br>kg | Price<br>人民币 |
|----------|------|-----------|---------------------|----------|------------------------|-----------------|------------------------------|--------------|--------------|
| 0,3T445F | 300  | 320       | 520-920             | 180°     | 1.625                  | 955             | 121                          | 218          | On request   |
|          |      |           |                     |          |                        |                 |                              |              |              |
| 0.8T445F | 700  | 320       | 530-930             | 360°     | 2.570                  | 1.010           | 122                          | 247          | On request   |

The arms are coated with Remagrip (see coatings in the pricelist).

Available with arms for plastic drums upon request.

This version is for cylindric drums with diameter of 600 mm. For other diameters on request.