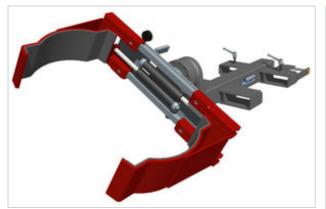

### Specification:

The KAUP Mini Drum Clamp T445F is the

right choice when cylindrical drums and/or garbage vessels with a hydraulically rotating attachment should be emptied occasionally. For it the mini drums clamp has to be put on the existing forks, arrested and connected hydraulically with the forklift.

#### Qualities:

Simple assembly Good visibility conditions Original forks can be used Clamp arms with rubber covering serially Rotary corner up to 180°