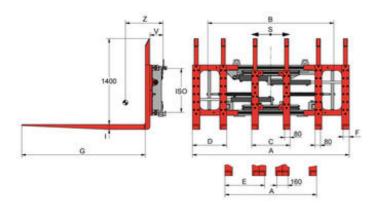

## **Technical Data**

| Model      | Cap.  | LCD   | S    | А           | в     | С   | D   | Е   | F       |    | G     |     | V   | CofG | Weight | Price      |
|------------|-------|-------|------|-------------|-------|-----|-----|-----|---------|----|-------|-----|-----|------|--------|------------|
|            | kg    | mm    | mm   | mm          | тт    | mm  | mm  | mm  | г<br>mm | mm | mm    | ISO | mm  | mm   | kg     | 人民币        |
| 4T429-4-6  | 2.500 | 1.200 | ±125 | 1.340-2.140 | 1.400 | 560 | 500 | 580 | 80      | 60 | 2.350 | 3   | 212 | 635  | 1.250  | On request |
| 4T429-4-6  | 2.500 | 1.200 | ±125 | 1.340-2.140 | 1.400 | 560 | 500 | 580 | 80      | 60 | 2.350 | 4   | 212 | 635  | 1.250  | On request |
|            |       |       |      |             |       |     |     |     |         |    |       |     |     |      |        |            |
| 6T429-4-6  | 4.000 | 1.200 | ±160 | 1.340-2.290 | 1.790 | 560 | 500 | 580 | 90      | 70 | 2.350 | 4   | 192 | 615  | 1.435  | On request |
| 6T429-4-6  | 4.000 | 1.200 | ±160 | 1.340-2.740 | 2.260 | 560 | 500 | 580 | 90      | 70 | 2.350 | 4   | 192 | 605  | 1.470  | On request |
|            |       |       |      |             |       |     |     |     |         |    |       |     |     |      |        |            |
| 10T429-4-6 | 6.000 | 1.200 | ±160 | 1.340-2.290 | 1.790 | 560 | 500 | 580 | 110     | 70 | 2.350 | 4   | 207 | 600  | 1.680  | On request |
| 10T429-4-6 | 6.000 | 1.200 | ±160 | 1.340-2.740 | 2.260 | 560 | 500 | 580 | 110     | 70 | 2.350 | 4   | 207 | 585  | 1.720  | On request |
| 10T429-4-6 | 6.000 | 1.200 | ±160 | 1.360-2.840 | 2.260 | 560 | 480 | 560 | 110     | 70 | 2.350 | 4   | 207 | 585  | 1.720  | On request |