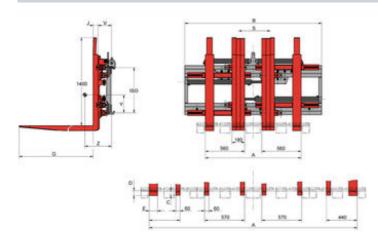

### **Technical Data**

| Model       | Cap.  | LCD   | S    | Α           | В     | С  | D  | Е   | ,  | G     |          | V   | CofG | Weight | Price      |
|-------------|-------|-------|------|-------------|-------|----|----|-----|----|-------|----------|-----|------|--------|------------|
|             | kg    | mm    | mm   | mm          | mm    | mm | mm | mm  | mm | mm    | ISO      | mm  | mm   | kg     | 人民币        |
| 4T419-4-8L  | 3.600 | 1.200 | ±160 | 1.365-2.965 | 1.950 | 60 | 70 | 120 | 70 | 2.350 | 4        | 194 | 612  | 1.655  | On request |
|             |       |       |      |             |       |    |    |     |    |       |          |     |      |        |            |
| 12T419-4-8L | 8.000 | 1.200 | ±160 | 1.365-2.965 | 2.500 | 80 | 70 | 150 | 80 | 2.400 | Pin-Type | 305 | 554  | 3.110  | On request |
|             |       |       |      |             |       |    |    |     |    |       |          |     |      |        |            |
| 6T419-2-4   | 4.800 | 600   | ±160 | 1.365-2.965 | 1.950 | 45 | 50 | 120 | 70 | 1.150 | 4        | 192 | 257  | 1.320  | On request |
| 6T419-2-4   | 4.800 | 600   | ±250 | 1.365-2.965 | 1.950 | 45 | 50 | 120 | 70 | 1.150 | 4        | 192 | 256  | 1.325  | On request |