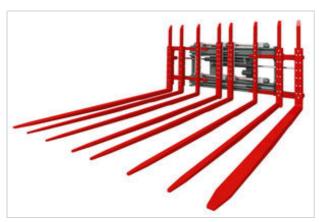

## Four Pallet Handler / Eight Pallet Handler T419-2-4 / T419-4-8L

### Specification:

The KAUP Four / Eight Pallet Handler

type T419-2-4/T419-4-8-L can transport up to eight pallets at the same time and speeds up loading and unloading of trucks, wagons and storage racks considerably. The innovative visibility improved design ensures a good view to the fork tips and load. The practice orientated construction from T-profiles and C-profiles ensures highest stability and long operating hours with extended intervals between servicing and a minimum of required maintenance.