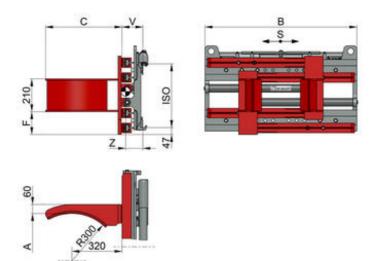

## **Technical Data**

| Model   | Number of drums | Cap.<br>kg | LCD<br>mm | S<br>mm | A<br>mm   | B<br>mm | C<br>mm | F<br>mm | ISO | V<br>mm | CofG<br>Z<br>mm | Weight<br>kg | Price<br>人民币 |
|---------|-----------------|------------|-----------|---------|-----------|---------|---------|---------|-----|---------|-----------------|--------------|--------------|
| 1T415-1 | 1-2             | 700        | 320       | ±100    | 420-1.600 | 970     | 485     | 146     | 2   | 133     | 113             | 196          | On request   |

| 1,5T415-1 | 1-2 | 1.250 | 320 | ±100 | 440-1.620 | 970 | 485 | 195 | 2 | 133 | 108 | 228 | On request |
|-----------|-----|-------|-----|------|-----------|-----|-----|-----|---|-----|-----|-----|------------|
| 1,5T415-1 | 1-2 | 1.250 | 320 | ±100 | 440-1.620 | 970 | 485 | 195 | 3 | 133 | 108 | 228 | On request |

The arms are coated with Remagrip (see coatings in the pricelist).

Fitted with pressure reduction and manometer gauge.C1160

Available with arms for plastic drums upon request.

This version is for cylindric drums with diameter of 600 mm. For other diameters on request.