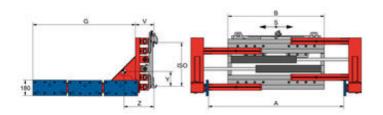

## **Technical Data**

| Model    | Cap.  | LCD<br>mm | S<br>mm | A<br>mm   | B<br>mm | G<br>mm | ISO | V<br>mm | CofG<br>Z<br>mm | CofG <sub>v</sub><br>Y<br>mm | Weight<br>kg | Price<br>人民币 |
|----------|-------|-----------|---------|-----------|---------|---------|-----|---------|-----------------|------------------------------|--------------|--------------|
| 2T412V-3 | 2.000 | 500       | ±100    | 275-1.575 | 1.130   | 1.260   | 2   | 143     | 365             | 160                          | 560          | On request   |
| 2T412V-3 | 2.000 | 500       | ±100    | 275-1.575 | 1.130   | 1.260   | 3   | 143     | 365             | 160                          | 560          | On request   |

| <b>3T412V-3</b> 2.500 500 ±100 295-1.595 1.130 1.260 3 152 338 176 630 |            |     |     |     |     |   |       |       |           |      |     |       |          |
|------------------------------------------------------------------------|------------|-----|-----|-----|-----|---|-------|-------|-----------|------|-----|-------|----------|
|                                                                        | On request | 630 | 176 | 338 | 152 | 3 | 1.260 | 1.130 | 295-1.595 | ±100 | 500 | 2.500 | 3T412V-3 |