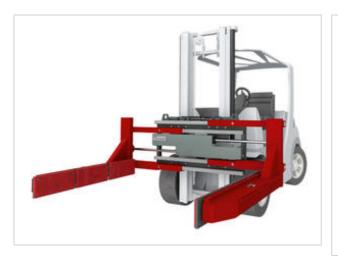

# Block Clamp T412V-3 (25.06.2025)

with independent sideshift - with mechanical equilibration plates with Vulcollan coating - 2 hydraulic functions

### Specification:

KAUP Block Clamps T412V-3 are fitted

with clamping arms with especially large mechanical equilibration plates with Vulcollan coating. This attachment is particularly suited for handling large blocks or packets of blocks with plane surfaces and high dimensional stability.