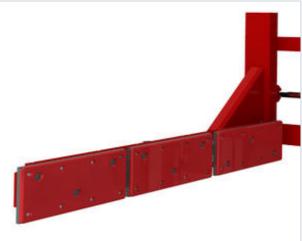

### Specification:

KAUP Block Clamps T412V-3 are fitted

with clamping arms with especially large mechanical equilibration plates with Vulcollan coating. This attachment is particularly suited for handling large blocks or packets of blocks with plane surfaces and high dimensional stability.

#### Qualities:

- Mechanical equalisation
- · Low lost load centre excellent residual capacity
- Very good visibility conditions
- Independent sideshift serially
- Load Backrest optionally