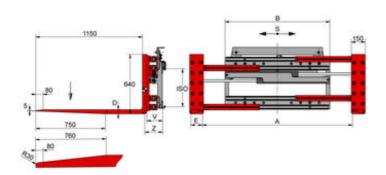

# Harbour Clamp T411AH (24.06.2025)

with independent / valveblock sideshift - 2 hydraulic functions - with bolt-on forks - fork length 1.150 mm

### **Technical Data**

| Model     | Cap. on forks | Cap. as clamp | LCD | S*   | Α         | В     | D  | Е   |     | V   | CofG | Weight | Price      |
|-----------|---------------|---------------|-----|------|-----------|-------|----|-----|-----|-----|------|--------|------------|
|           | kg            | kg            | mm  | mm   | mm        | mm    | mm | mm  | ISO | mm  | mm   | kg     | 人民币        |
| 2,5T411AH | 3.000         | 1.600         | 500 | ±100 | 200-1.380 | 1.130 | 45 | 125 | 2   | 176 | 203  | 400    | On request |
| 2,5T411AH | 3.000         | 1.600         | 500 | ±100 | 200-1.380 | 1.130 | 45 | 125 | 3   | 176 | 203  | 400    | On request |
| 2,5T411AH | 3.000         | 1.600         | 500 | ±100 | 320-1.620 | 1.130 | 45 | 125 | 2   | 176 | 202  | 402    | On request |
| 2,5T411AH | 3.000         | 1.600         | 500 | ±100 | 320-1.620 | 1.130 | 45 | 125 | 3   | 176 | 202  | 402    | On request |

Also available without sideshift, model T401AH

Load Backrest see model T179.

<sup>\*</sup>Also available with valveblock sideshift dependent on opening range.