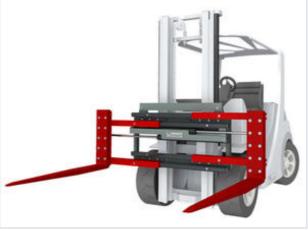

## **Harbour Clamp T411AH**

## Specification:

The KAUP Harbour Clamp T411AH is a variation of the fork clamp. Particularly two things make this attachment special: On the one hand on about 2/3 of the hook-on fork length also in the hook-on fork width to rejuvenated sharpened hook-on forks (knife hook-on forks) to be able to take up standing transport property also close together. And on the other hand the parts protected against starting-up damages of the fork clamp - cylinder and side racketeer's unity.

#### Qualities:

- · For hard use suitable
- · Good visibility conditions
- Good residual capacity
- Independent sideshift or valveblock sideshift serially
- · Bolt-on forks serially
- Cylinder, Ramming, Tube and Side racketeer's protection serially
- Load backrest optionally