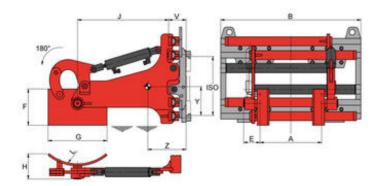

## **Technical Data**

| Model      | Cap.  | LCD | A         | В     | Е   | F   | G   | J   | Н   | L   |     | V   | CofG<br>Z | Weight | Price      |
|------------|-------|-----|-----------|-------|-----|-----|-----|-----|-----|-----|-----|-----|-----------|--------|------------|
|            | kg    | mm  | mm        | mm    | mm  | mm  | mm  | mm  | mm  | mm  | ISO | mm  | mm        | kg     | 人民币        |
| 1,5T406H   | 300   | 630 | 430-1.610 | 970   | 113 | 250 | 400 | 630 | 181 | 300 | 2   | 126 | 247       | 290    | On request |
|            |       |     |           |       |     |     |     |     |     |     |     |     |           |        |            |
| 1,5T406-2H | 300   | 630 | 430-1.610 | 970   | 113 | 250 | 400 | 630 | 181 | 300 | 2   | 126 | 268       | 312    | On request |
|            |       |     |           |       |     |     |     |     |     |     |     |     |           |        |            |
| 2T406H     | 1.250 | 630 | 180-1.480 | 1.130 | 113 | 250 | 400 | 630 | 181 | 300 | 2   | 136 | 217       | 366    | On request |
|            |       |     |           |       |     |     |     |     |     |     |     |     |           |        |            |
| 2T406-2H   | 1.250 | 630 | 180-1.480 | 1.130 | 113 | 250 | 400 | 630 | 181 | 300 | 2   | 136 | 240       | 386    | On request |

Single arm drive = H, dual arm drive = 2H. With single arm drive only drums in vertical position can be handeld.

The arms are coated with Remagrip (see coatings in the pricelist).

Drum Tipping arms are also available as slip-on version for KAUP Fork Clamps (see models T106AH and T106A-2H). Also available with sideshift, model T416H (2H) on request