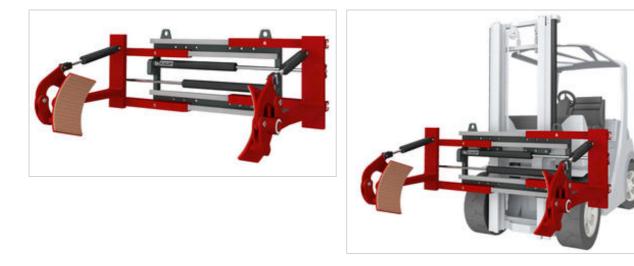

## Specification:

With the KAUP Drum Tipping Clamp T406

H/-2H it is possible that cylindrical steel drums, however, also other

containers can be dumped ahead. Moreover, it is feasible with the

T406-2H-version of this attachment to take up recumbent drums and to

bring them in a vertical position. For it clamp arms are serially

vulcanised with rubber.

## Qualities:

- Good visibility conditions
- Good residual capacity
- Robust construction
- Up to 180° hydraulically tiltably