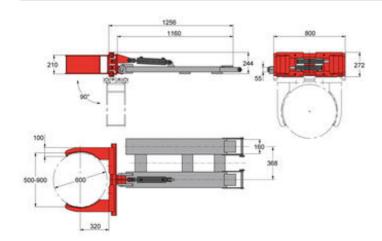

### **Technical Data**

| Model       | Сар. | LCD | Opening range | Tipping angle | CofG<br>Z | CofG <sub>v</sub> | Weight | Price      |
|-------------|------|-----|---------------|---------------|-----------|-------------------|--------|------------|
|             | kg   | mm  | mm            |               | mm        | mm                | kg     | 人民币        |
| 0,3T405/130 | 300  | 320 | 520-920       | 90°           | 987       | 30                | 181    | On request |

Available with arms for plastic drums upon request.

This version is for cylindric drums with diameter of 600 mm. For other diameters on request.

### Specification:

With the KAUP Mini Drum Tipping

Clamp T405/130 cylindrical drums can be taken up, transported and put away when required around 90° tilted. For it the mini drums clamp has to be put on the existing forks, arrested and connected hydraulically with the forklift.