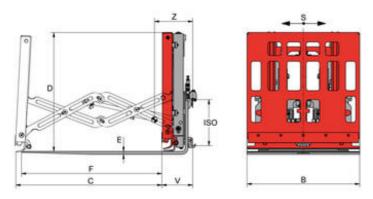

## **Technical Data**

| Model  | Cap.<br>kg | LCD<br>mm | B<br>mm | C<br>mm | D<br>mm | E<br>mm | F<br>mm | S<br>mm | ISO | V<br>mm | CofG<br>Z<br>mm | Weight<br>kg | Price<br>人民币 |
|--------|------------|-----------|---------|---------|---------|---------|---------|---------|-----|---------|-----------------|--------------|--------------|
| 1T146S | 1.000      | 600       | 1.000   | 1.300   | 1.035   | 20      | 1.250   | ±100    | 2   | 268     | 320             | 585          | On request   |
|        |            |           |         |         |         |         |         |         |     |         |                 |              |              |
| 2T146S | 1.700      | 600       | 1.000   | 1.300   | 1.035   | 25      | 1.250   | ±100    | 2   | 273     | 335             | 645          | On request   |
| 2T146S | 1.700      | 600       | 1.000   | 1.300   | 1.035   | 25      | 1.250   | ±100    | 3   | 273     | 335             | 645          | On request   |
|        |            |           |         |         |         |         |         |         |     |         |                 |              |              |
| 3T146S | 2.400      | 600       | 1.000   | 1.300   | 1.035   | 30      | 1.250   | ±100    | 3   | 278     | 345             | 710          | On request   |

Lifting heights of more than 3.750 mm require an electric spring cable drum. See accessories in the pricelist.