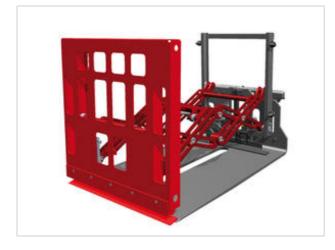

## Specification:

Mounted directly on to the fork carriage

the KAUP Push-Pull with sideshift and sheet saver T146S is the right

choice when slip-sheets are regularly used as transport mode. In order

to separate the complete load from the slip-sheet during pushing, the

attachment is fitted with a so called pallet retainer. It grips the

slip-sheet firmly while the load is pushed off so that the slip-sheet

can be used several times. Serially fitted sideshift ensures simple and

exact positioning of the attachment.

Like all other KAUP Push-Pulls, this range also has a large surfaced carrying plate for transportation of palletless loads.