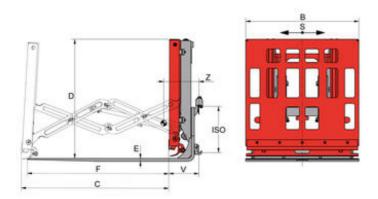

## **Technical Data**

| Model  | Cap.  | LCD<br>mm | B<br>mm | C<br>mm | D<br>mm | E<br>mm | F<br>mm | S<br>mm | ISO | V<br>mm | CofG<br>Z<br>mm | Weight<br>kg | Price<br>人民币 |
|--------|-------|-----------|---------|---------|---------|---------|---------|---------|-----|---------|-----------------|--------------|--------------|
| 1T144S | 1.000 | 600       | 1.000   | 1.300   | 1.035   | 20      | 1.250   | ±100    | 2   | 257     | 340             | 545          | On request   |
|        |       |           |         |         |         |         |         |         |     |         |                 |              |              |
| 2T144S | 1.700 | 600       | 1.000   | 1.300   | 1.035   | 25      | 1.250   | ±100    | 2   | 262     | 360             | 600          | On request   |
| 2T144S | 1.700 | 600       | 1.000   | 1.300   | 1.035   | 25      | 1.250   | ±100    | 3   | 262     | 360             | 600          | On request   |
|        |       |           |         |         |         |         |         |         |     |         |                 |              |              |
| 3T144S | 2.400 | 600       | 1.000   | 1.300   | 1.035   | 30      | 1.250   | ±100    | 3   | 267     | 375             | 665          | On request   |

## Specification:

Mounted directly on to the fork carriage

the KAUP Push-Pull T144S is the right choice when slip-sheets are

regularly used as transport mode. Serially fitted sideshift ensures

simple and exact positioning of the attachment.

Like all other KAUP Push-Pulls, this range also has a large surfaced carrying plate for transportation of palletless loads.