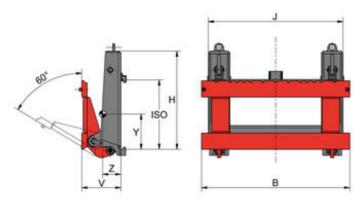

## **Technical Data**

| Model | Cap.  | LCD | В     | Н   | J     |     | V   | CofG<br>Z | Weight | Price      |
|-------|-------|-----|-------|-----|-------|-----|-----|-----------|--------|------------|
|       | kg    | mm  | mm    | mm  | mm    | ISO | mm  | mm        | kg     | 人民币        |
| 2T130 | 2.000 | 600 | 1.100 | 725 | 1.000 | 2   | 280 | 170       | 250    | On request |
|       |       |     |       |     |       |     |     |           |        |            |
| 3T130 | 2.400 | 600 | 1.100 | 725 | 1.000 | 3   | 290 | 185       | 270    | On request |
|       |       |     |       |     |       |     |     |           |        |            |
| 4T130 | 3.600 | 600 | 1.100 | 725 | 1.000 | 3   | 290 | 170       | 410    | On request |
|       |       |     |       |     |       |     |     |           |        |            |
| 5T130 | 4.600 | 600 | 1.100 | 820 | 1.050 | 4   | 422 | 240       | 500    | On request |
|       |       |     |       |     |       |     |     |           |        |            |
| 6T130 | 6.900 | 600 | 1.100 | 820 | 1.050 | 4   | 422 | 250       | 580    | On request |

Upon request available with tipping angle  $90^{\circ}$  or with tilting angle  $+45^{\circ}/-30^{\circ}$ .