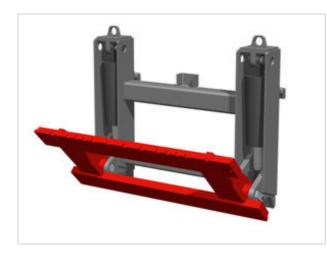

## Specification:

Externally the Tipping Carriage is the

same as a normal Pantograph. The difference lies in the details as the

KAUP Tipping Carriage type T130 can tilt up to 90° forwards.

The Tipping Carriage can be combined with a whole range of other

attachments which require a tilting function and so presents numerous

application possibilities.

## Qualities:

- Tilting angle 90° forwards optional
- · Variation with forward-backwards tilt available upon request
- Original forklift truck forks useable