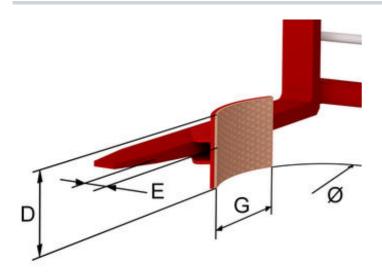

## **Technical Data**

| Model    | Number of drums | For Ø<br>mm | G<br>mm | D<br>mm | Arm-overhang per side.<br>E<br>mm | Weight<br>kg/Paar | Price per pair<br>人民币 |
|----------|-----------------|-------------|---------|---------|-----------------------------------|-------------------|-----------------------|
| 1T105-1A | 1               | 560-630     | 300     | 200     | 80                                | 26                | On request            |

| 2T105-1A | 1 | 560-630 | 300 | 200 | 75 | 26 | On request |
|----------|---|---------|-----|-----|----|----|------------|

Rotating roll arms for other diameters available upon request.

1) special designs available for transportation of plastic drums (on request).

Drum arms for other diameters available upon request.