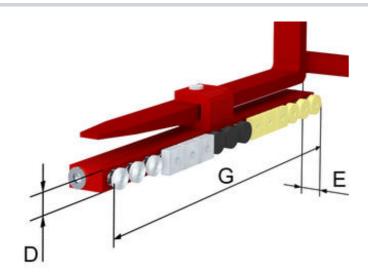

### **Technical Data**

| Model   | G <sup>2)</sup><br>mm | D1)<br>mm | Reduction of opening range per side<br>E<br>mm | Weight<br>kg | Price per pair<br>人民币 |
|---------|-----------------------|-----------|------------------------------------------------|--------------|-----------------------|
| 2T102UH | 1.265                 | -         | 90                                             | 170          | On request            |

<sup>1) \*</sup>Height D depends on coating / buffers: HG = Rubber coating  $\varnothing$  75 mm, HV = Polyurethane coating  $\varnothing$  75 mm, HV-Q = Square Polyure

<sup>2)</sup> Length G depends on the number of pistons (): available arm length 937 (11), 1.019 (12), 1.101 (13), 1.183 (14), 1.265 (15)