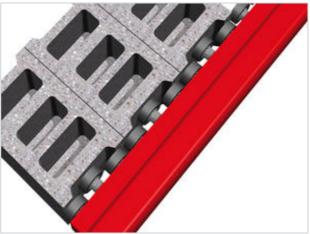

## Specification:

KAUP underslung Block & Brick Arms

T102UH are designed with mechano-hydraulic equilibration with different coatings which compensate irregular contours so that the load can be clamped optimally.