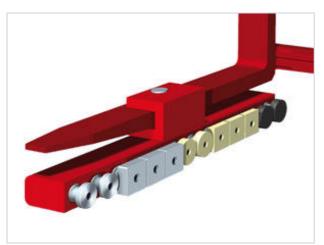

## Specification:

KAUP underslung Block & Brick Arms

T102UH are designed with mechano-hydraulic equilibration with different coatings which compensate irregular contours so that the load can be clamped optimally.

## Qualities:

- Simple assembly
- Solid construction
- Complete range of different buffers for compensation