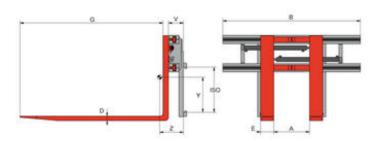

## **Technical Data**

| Model   | Cap.  | LCD<br>mm | A<br>mm       | B<br>mm | D<br>mm | D1<br>mm | E<br>mm | G<br>mm | ISO | V   | Z   | CofG <sub>v</sub><br>Y<br>mm | Weight<br>kg | Price<br>人民币 | Add-on price per 100mm fork length |
|---------|-------|-----------|---------------|---------|---------|----------|---------|---------|-----|-----|-----|------------------------------|--------------|--------------|------------------------------------|
| 2T466ZH | 1.900 | 600       | 325-<br>1.285 | 1.250   | 40      | 50       | 120     | 1.200   | 2   | 126 | 258 | 191                          | 270          | On request   | On request                         |
| 2T466ZH | 1.900 | 600       | 320-<br>1.780 | 1.720   | 40      | 50       | 120     | 1.200   | 2   | 135 | 222 | 318                          | 380          | On request   | On request                         |
| 2T466ZH | 1.900 | 600       | 320-<br>1.900 | 1.860   | 40      | 50       | 120     | 1.200   | 2   | 135 | 219 | 324                          | 390          | On request   | On request                         |