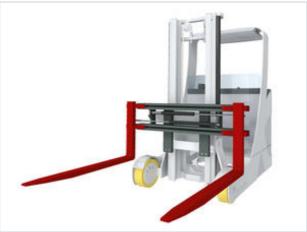

### Specification:

KAUP, as leading manufacturer of

attachments, also has a comprehensive range of attachments for Reach

Trucks. The Fork Positioner type T466ZH is one of them.

Individual

details regarding wheel arms and ground clearance as well as the possible width of the attachment and other technical details make Reach Trucks very complex. Therefore it is advisable to contact our specialists directly for an individual consultation regarding our attachments and accessories for Reach Trucks.

#### Qualities:

- Hook-on Fork Positioner for Reach Trucks with extended fork shank
- Very good residual capacity
- Excellent visibility
- Supplied with welded forks
- Supplied optionally with screw on forks for wear intensive operation
- Opening range larger than the construction width
- Construction width of the attachment and opening range is not dependent on the width of the forklift truck carriage